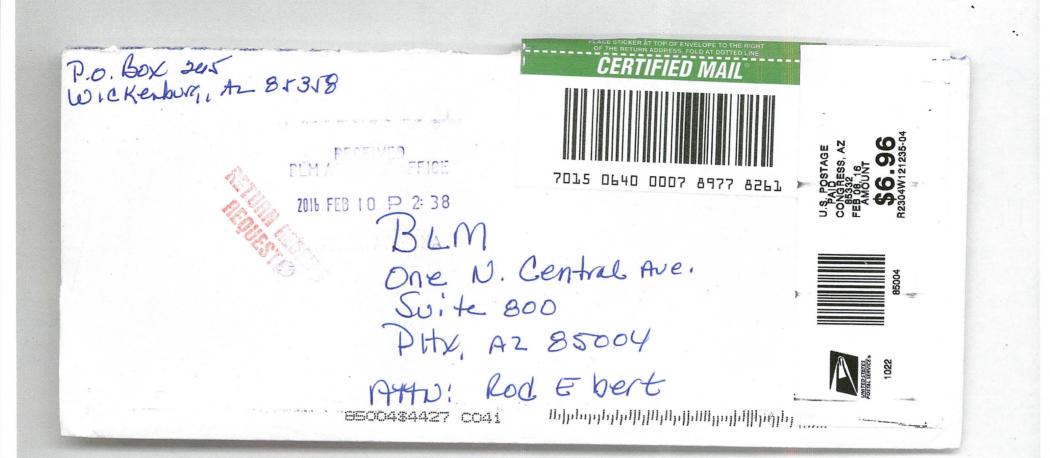

|   | CARD:      | GARY YEAGER            |             |            |
|---|------------|------------------------|-------------|------------|
|   | EXPIRES:   | 10/2016                |             |            |
|   | SIGNATURE: |                        |             |            |
| 2 | AMOUNT:    | 155.00                 | POSTMARKED: | 09/03/2015 |
|   | TYPE:      | CHECK                  | RECEIVED:   | 09/08/2015 |
|   | CHECK NO:  | 3136                   |             |            |
|   | NAME:      | TUCKER, LISA B         |             |            |
|   |            | PO BOX 265             |             |            |
|   |            | WICKENBURG AZ 85358 US |             |            |