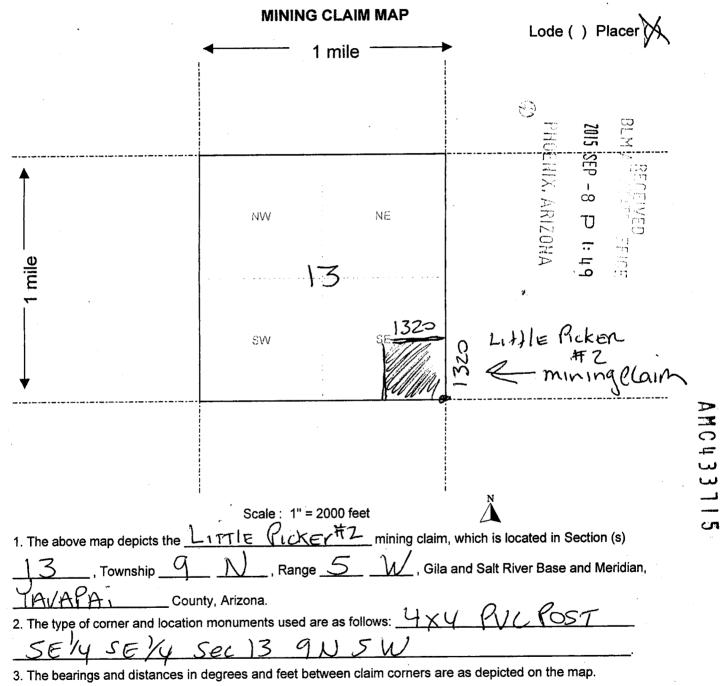

#### Claim Begin-End: AMC433715-AMC433715

**1 Initial Receipt** 

AZ15126-12 AMC428281-AMC452898

| AMC#   | DATE CLOSED                            | REMARKS |           |
|--------|----------------------------------------|---------|-----------|
| 433715 | ······································ |         |           |
|        |                                        |         |           |
|        |                                        |         |           |
|        |                                        |         |           |
|        |                                        |         |           |
|        |                                        |         |           |
|        |                                        |         |           |
|        |                                        |         | . <u></u> |
|        |                                        |         |           |
|        |                                        |         |           |
|        |                                        |         |           |
|        |                                        |         |           |
|        |                                        |         |           |
|        |                                        |         |           |
|        |                                        |         |           |
|        | · · · · · · · · · · · · · · · · · · ·  |         |           |
|        |                                        |         |           |
|        |                                        |         |           |
|        |                                        |         |           |
|        |                                        |         |           |
| •      |                                        |         |           |
|        |                                        |         |           |